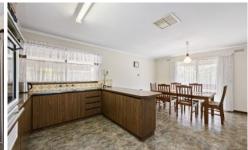

The kitchen is equipped with an electric stove and cook-top, ample storage, and a small electric heater for added warmth. The bathroom includes a separate shower, bath, vanity, and a separate toilet for convenience.