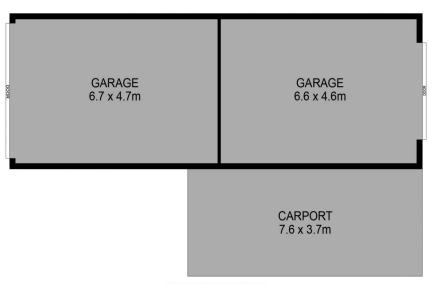

Outside, the property continues to impress with a lockable garage, powered sheds with concrete floors, and a carport for easy parking. A rear shed offers plenty of room for

3 🕮 1 🟪 3 🚘

**Price** : \$520,000 **Land Size** : 1.98 ha