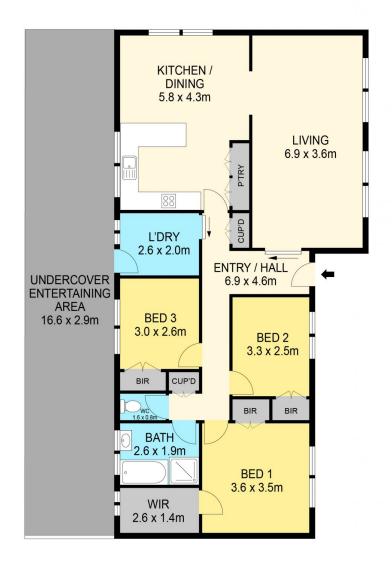

## 287 Timor Road Bowenvale VIC

Nestled on nearly 1.98ha (approx.) this solid brick veneer home offers comfort and space with evaporative cooling throughout. The home features three well-sized bedrooms, two with built-in robes, and a master with a walk-in robe that invites natural light. The spacious living room boasts a cozy wood log fire, perfect for gathering around on cooler evenings.

The kitchen is equipped with an electric stove and cook-top, ample storage, and a small electric heater for added warmth. The bathroom includes a separate shower, bath, vanity, and a separate toilet for convenience.