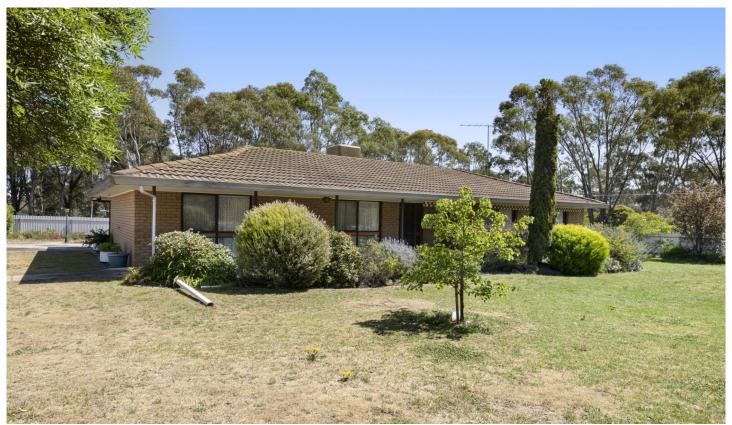

## 287 Timor Road Bowenvale VIC

Nestled on nearly 1.98ha (approx.) this solid brick veneer home offers comfort and space with evaporative cooling throughout. The home features three well-sized bedrooms, two with built-in robes, and a master with a walk-in robe that invites natural light. The spacious living room boasts a cozy wood log fire, perfect for gathering around on cooler evenings.

Outside, the property continues to impress with a lockable garage, powered sheds with concrete floors, and a carport for easy parking. A rear shed offers plenty of room for

3 🕮 1 🟪 3 🚘

**Price** : \$520,000 **Land Size** : 1.98 ha