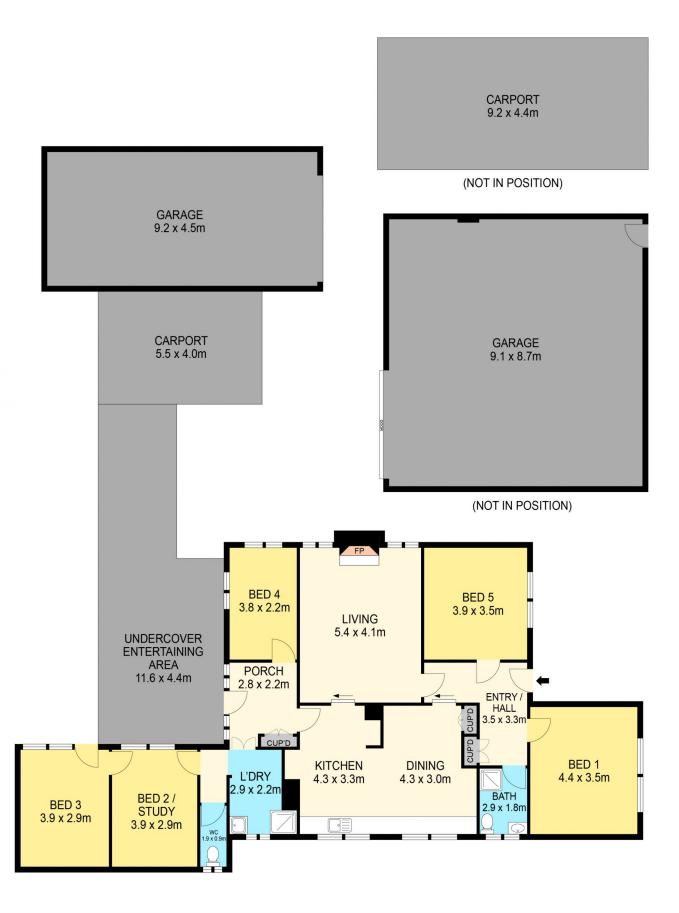

The home features four bedrooms, including a spacious master with a large built-in robe, split system air conditioning, and a ceiling fan. A flexible floorplan provides a second living area that can serve as a home office, study, or fifth bedroom. The family bathroom has been tastefully updated, and there's a second toilet located at the rear for added convenience.

5 🛌 1 🟪 12 🚘

**Price**: \$549,000 - \$569,000

Land Size: 1.76 Acres

**View**: https://www.maryboroughballaratrealestate.

com.au/sale/vic/ballarat-western-district/tim

or/residential/house/8166344

Alisa Johnson 03 5460 5100 0409 935 766