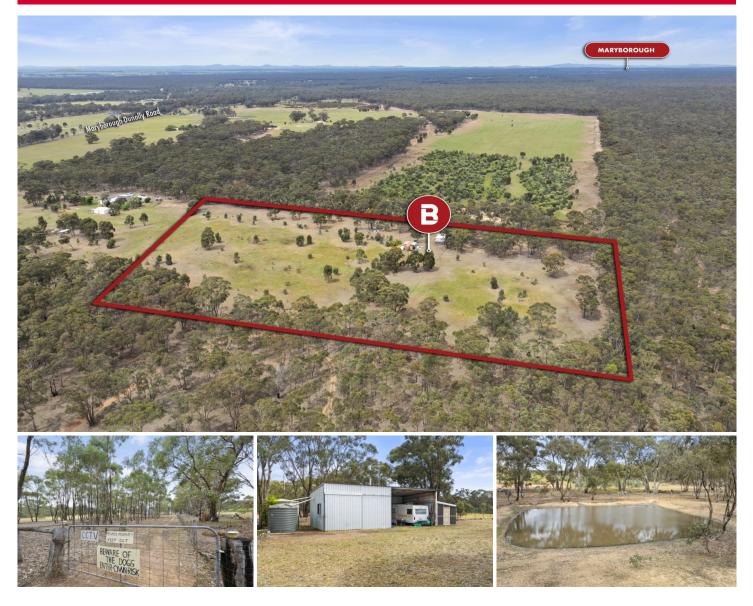

## 767 Maryborough Dunolly Road Havelock VIC

Situated between Maryborough and Dunolly in the heart of the goldfields, this fully fenced property offers a peaceful retreat surrounded by nature. Zoned for farming, the land features an established dam that attracts local wildlife, making it an ideal spot for relaxation, whether stargazing under the clear skies or enjoying the fresh air, far from the hustle and bustle of traffic.

Please note that this property is most likely not suitable for building a dwelling due to its bushfire management overlay and track access instead of frontage to a main road. However, it's perfect for those seeking to explore the historic goldfields regularly, with a secure lock-up shed and plenty of parking for convenience.

The versatile space offers opportunities for keeping

Price : \$199,000 - \$218,000

View : https://www.maryboroughballaratrealestate.com. au/sale/vic/ballarat-western-district/havelock/resi dential/land/8166704