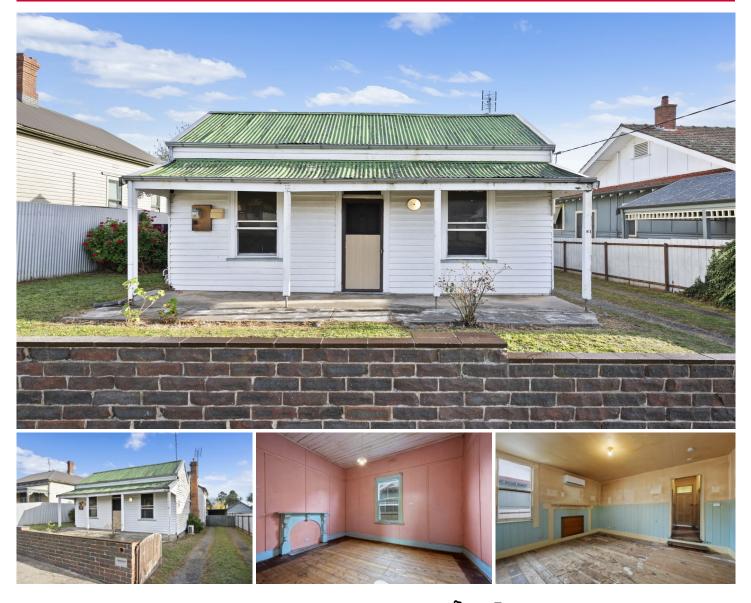

## 81 Burke Street Maryborough VIC

Discover the potential of 81 Burke Street, an 1800s cottage set on a spacious 708m<sup>2</sup> block. Centrally located within walking distance of shops, parkland, the railway station, and schools, this property offers the convenience of regional living.

Featuring three or four bedrooms, depending on your preferred layout, this home is in need of extensive renovations throughout. It's a blank canvas, inviting you to use your creativity to transform it into exactly what you envision. There's also potential for further development, subject to council approval.