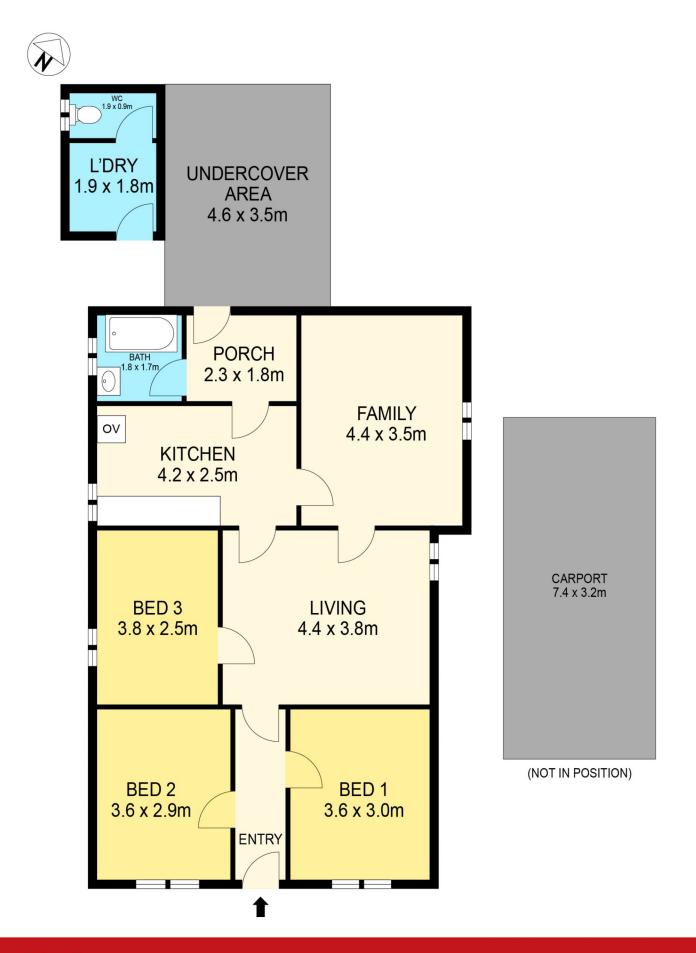

Featuring three or four bedrooms, depending on your preferred layout, this home is in need of extensive renovations throughout. It's a blank canvas, inviting you to use your creativity to transform it into exactly what you envision. There's also potential for further development, subject to council approval.

Kate Ashton 03 5460 5100 0418 521 346

PLANS SHOWN ARE FOR MARKETING PURPOSES ONLY, ALL DIMENSIONS ARE APPROXIMATE AND NOT TO SCALE. THEY ARE SUBJECT TO ERRORS AND INACCURACIES AND NO LIABILITY WILL BE ACCEPTED. INTERESTED PARTIES SHOULD MAKE THEIR OWN INQUIRES.