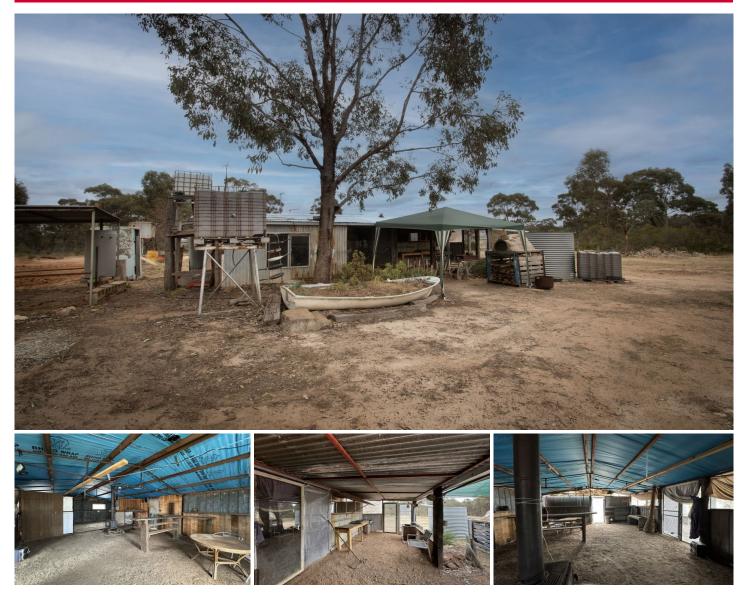

This is a prospector's dream basecamp currently, offering a rustic shed/shack with multiple rooms-not a residence, but a great shelter from the elements. With water tanks, established vegetable gardens, garaging, and miscellaneous sheds, you'll have everything you need to start living off the land. The property is fully fenced and even features a stunning dam at the rear for added rural lifestyle. And yes, STCA, you can build your country home